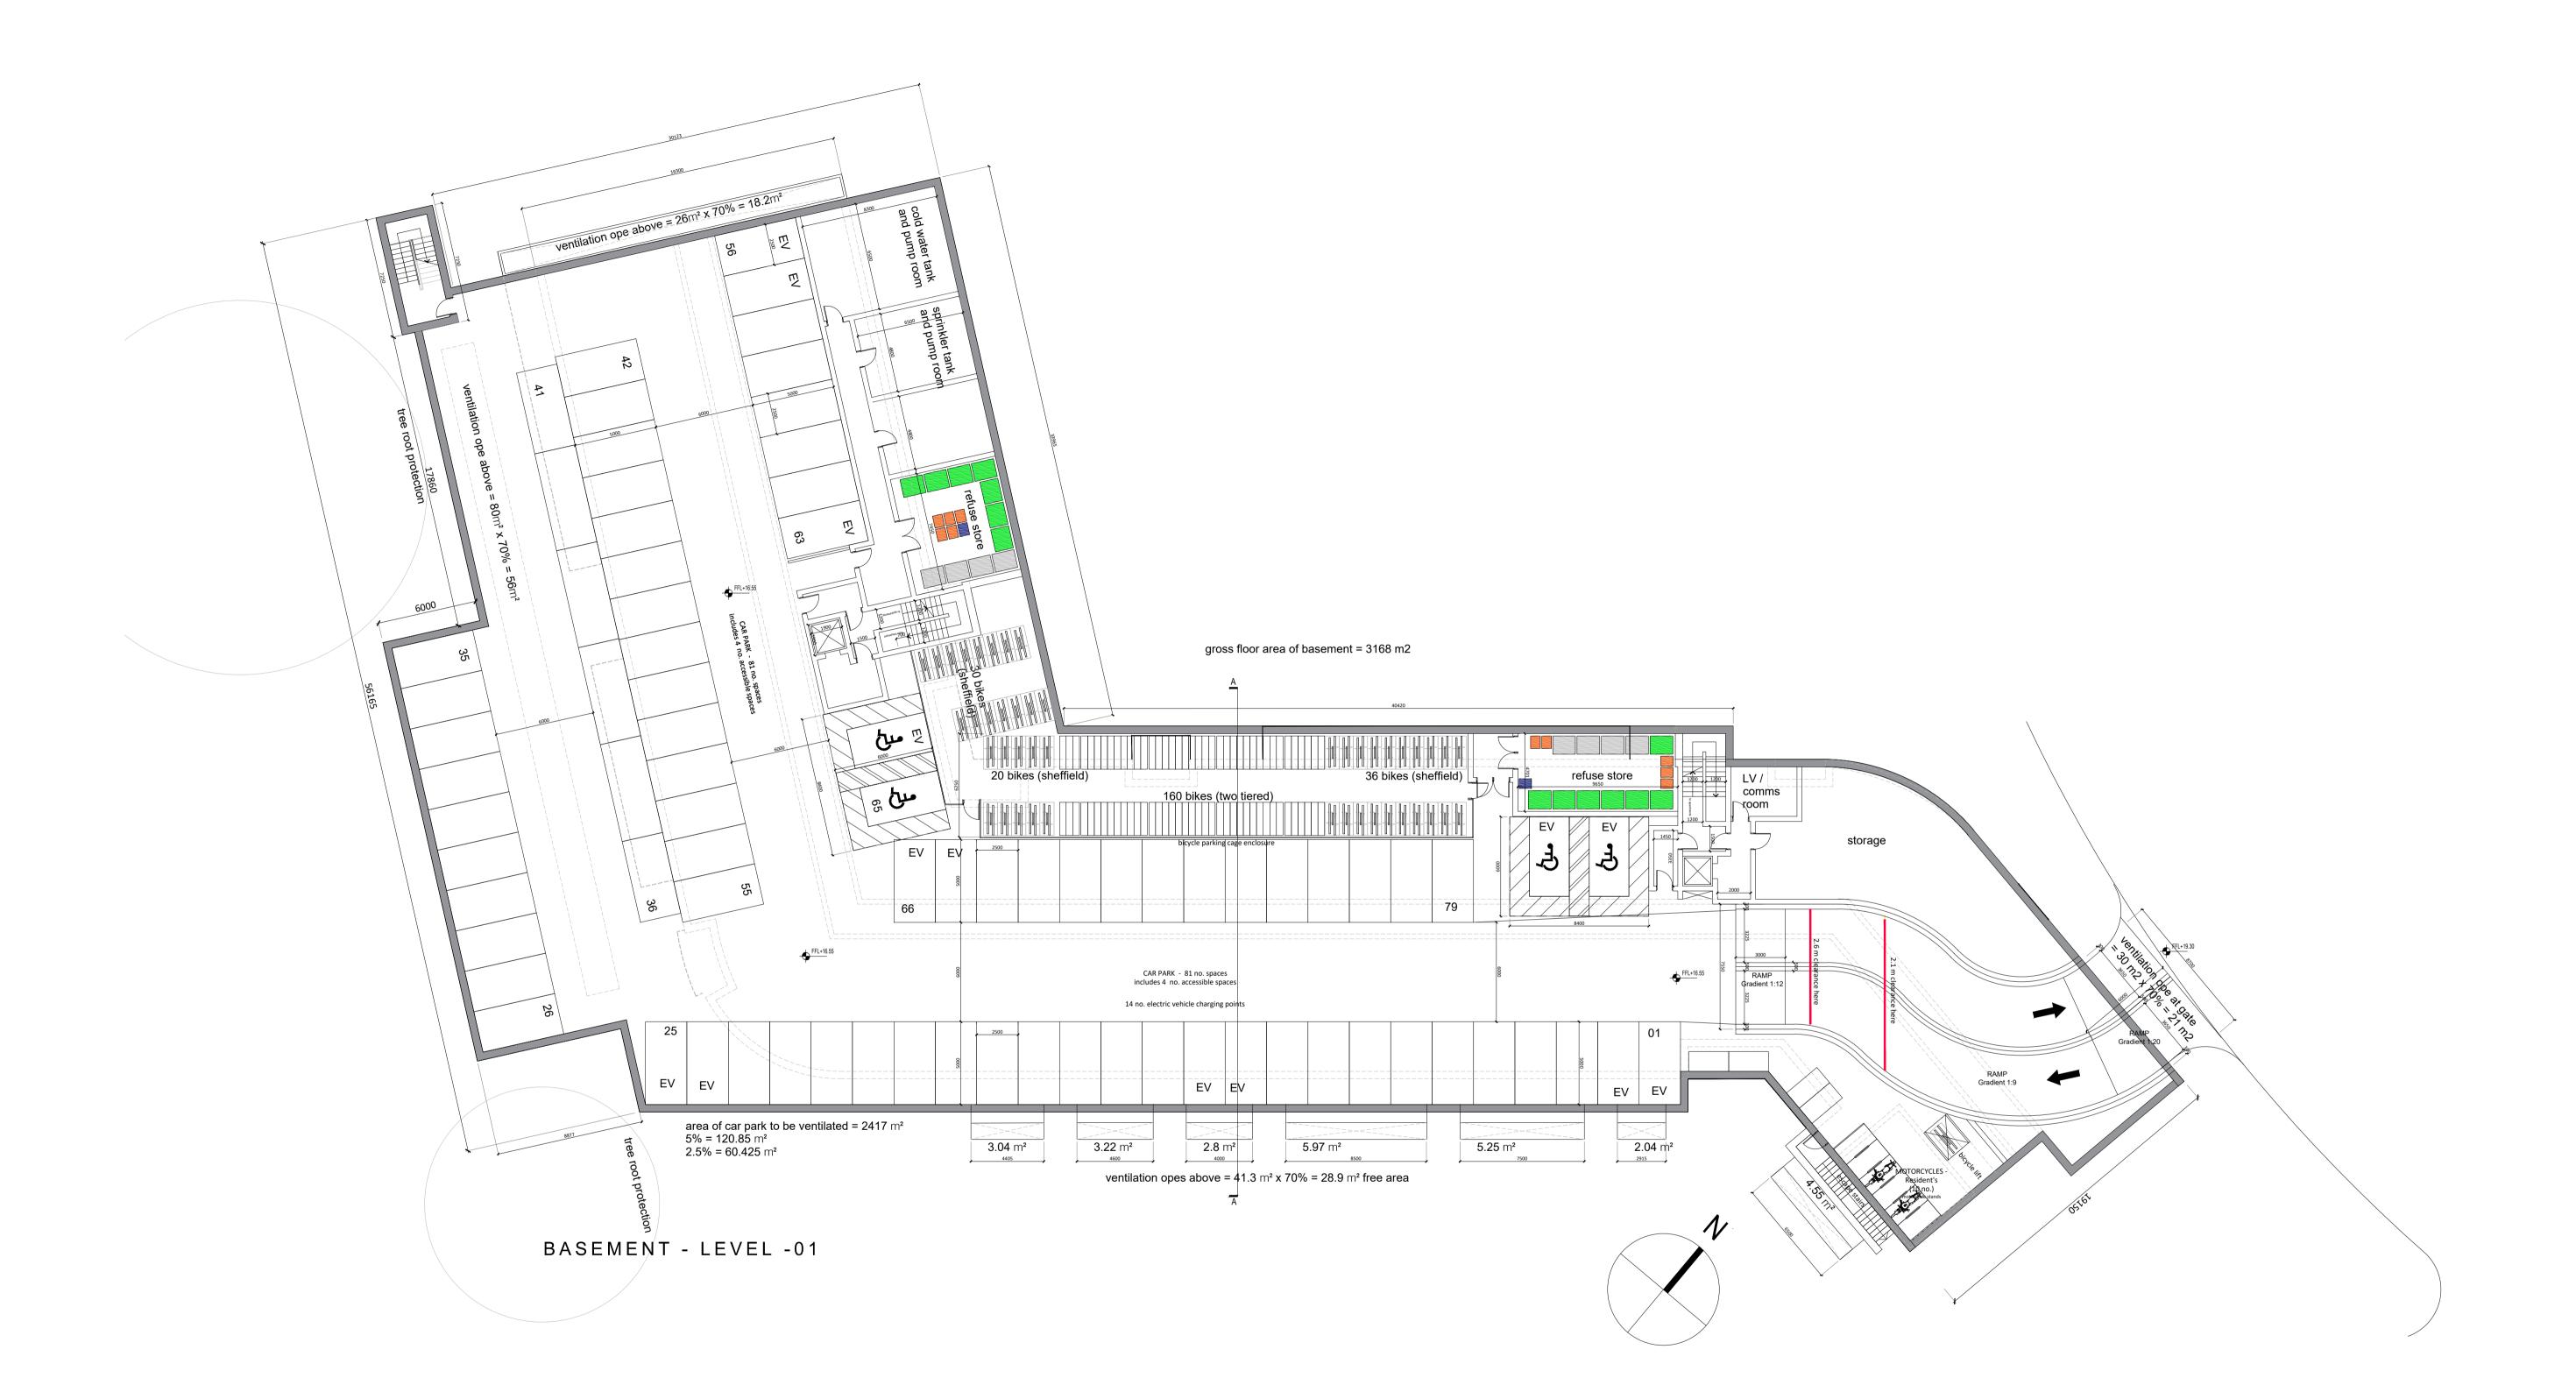

## BLOCK D1 - BASEMENT LEVEL -01

Electric vehicle charging points denoted thus : EV

Basement car park A , 12 no. charging points Basement car park B, 14 no. charging points Basement car park D , 14 no. charging points Surface level parking , 10 no. charging points

Total 50 no. electric vehicle charging points

٢G)